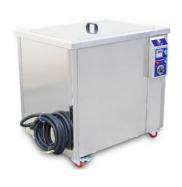

### 30L Digital Touch Lab Industrial Ultrasonic Cleaner with Heater Timer

### Specification:

| Model            | JP-600ST                   |
|------------------|----------------------------|
| Ultrasonic power | 3000W (50pcs transducers)  |
| Frequency        | 4000 Hz                    |
| Housing material | SUS304                     |
| Tank material    | SUS304                     |
| Heating power    | 6000W                      |
| Tank capacity    | 264 L                      |
| Timer            | Digital 1-99min adjustable |
| Heater           | 0~95°C                     |
| Voltage          | AC 100~120V, 60Hz          |
|                  | AC 220~240V, 50Hz          |
| Tank size        | 800*600*550 mm             |
| Unit size        | 970*770*800 mm             |
| Packing size     | 1190*860*980 mm            |
| N.W.             | 161 Kg                     |
| G.W.             | 195 Kg                     |
| Certificate      | ISO9001:2008 / CE          |

#### Features:

- 1. Stainless steel SUS 304 tank and housing.
- 2. Power adjustable by clockwise, LCD display for timer and heater seting,
- 3. Stainless steel washing basket and Lid,

4. Full-open lid easy for water filling, drainage valve for dirty water discharge.5. ultrasonic cleaning solutions penetrate virtually any soil type including: oils, residues, solvents, pastes and chemicals and other contaminants are safely lifted and dispersed, leaving a surface appearance that is clean and free of particulate; even in crevasses and internal bores.