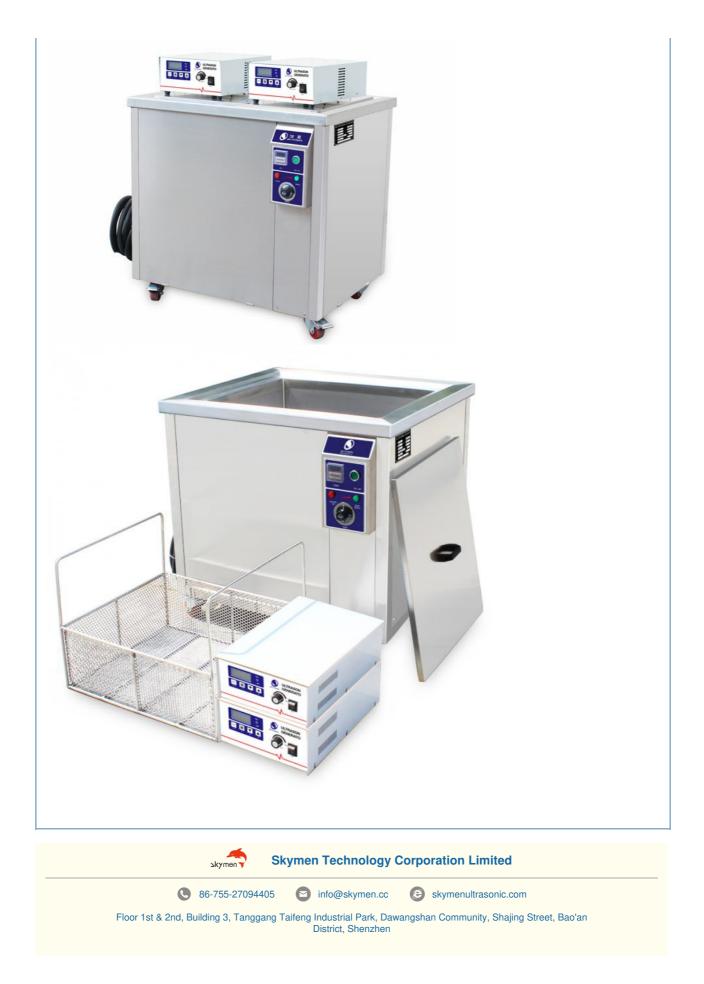

### 30L Digital Touch Lab Industrial Ultrasonic Cleaner with Heater Timer

### Specification:

| Model            | JP-600ST                   |
|------------------|----------------------------|
| Ultrasonic power | 3000W (50pcs transducers)  |
| Frequency        | 4000 Hz                    |
| Housing material | SUS304                     |
| Tank material    | SUS304                     |
| Heating power    | 6000W                      |
| Tank capacity    | 264 L                      |
| Timer            | Digital 1-99min adjustable |
| Heater           | 0~95°C                     |
| Voltage          | AC 100~120V, 60Hz          |
|                  | AC 220~240V, 50Hz          |
| Tank size        | 800*600*550 mm             |
| Unit size        | 970*770*800 mm             |
| Packing size     | 1190*860*980 mm            |
| N.W.             | 161 Kg                     |
| G.W.             | 195 Kg                     |
| Certificate      | ISO9001:2008 / CE          |

#### Features:

- 1. Stainless steel SUS 304 tank and housing.
- 2. Power adjustable by clockwise, LCD display for timer and heater seting,
- 3. Stainless steel washing basket and Lid,

4. Full-open lid easy for water filling, drainage valve for dirty water discharge.5. ultrasonic cleaning solutions penetrate virtually any soil type including: oils, residues, solvents, pastes and chemicals and other contaminants are safely lifted and dispersed, leaving a surface appearance that is clean and free of particulate; even in crevasses and internal bores.