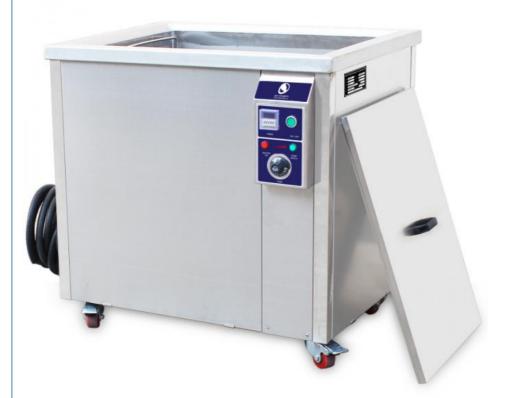

### 30L Digital Touch Lab Industrial Ultrasonic Cleaner with Heater Timer

### Specification:

| Model            | JP-600ST                   |
|------------------|----------------------------|
| Ultrasonic power | 3000W (50pcs transducers)  |
| Frequency        | 4000 Hz                    |
| Housing material | SUS304                     |
| Tank material    | SUS304                     |
| Heating power    | 6000W                      |
| Tank capacity    | 264 L                      |
| Timer            | Digital 1-99min adjustable |
| Heater           | 0~95°C                     |
| Voltage          | AC 100~120V, 60Hz          |
|                  | AC 220~240V, 50Hz          |
| Tank size        | 800*600*550 mm             |
| Unit size        | 970*770*800 mm             |
| Packing size     | 1190*860*980 mm            |
| N.W.             | 161 Kg                     |
| G.W.             | 195 Kg                     |
| Certificate      | ISO9001:2008 / CE          |

#### Features:

- 1. Stainless steel SUS 304 tank and housing.
- 2. Power adjustable by clockwise, LCD display for timer and heater seting,
- 3. Stainless steel washing basket and Lid,

4. Full-open lid easy for water filling, drainage valve for dirty water discharge.5. ultrasonic cleaning solutions penetrate virtually any soil type including: oils, residues, solvents, pastes and chemicals and other contaminants are safely lifted and dispersed, leaving a surface appearance that is clean and free of particulate; even in crevasses and internal bores.