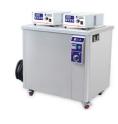

### 30L Digital Touch Lab Industrial Ultrasonic Cleaner with Heater Timer

### Specification:

| Model            | JP-600ST                   |
|------------------|----------------------------|
| Ultrasonic power | 3000W (50pcs transducers)  |
| Frequency        | 4000 Hz                    |
| Housing material | SUS304                     |
| Tank material    | SUS304                     |
| Heating power    | 6000W                      |
| Tank capacity    | 264 L                      |
| Timer            | Digital 1-99min adjustable |
| Heater           | 0~95°C                     |
| Voltage          | AC 100~120V, 60Hz          |
|                  | AC 220~240V, 50Hz          |
| Tank size        | 800*600*550 mm             |
| Unit size        | 970*770*800 mm             |
| Packing size     | 1190*860*980 mm            |
| N.W.             | 161 Kg                     |
| G.W.             | 195 Kg                     |
| Certificate      | ISO9001:2008 / CE          |

#### Features:

- 1. Stainless steel SUS 304 tank and housing.
- 2. Power adjustable by clockwise, LCD display for timer and heater seting,
- 3. Stainless steel washing basket and Lid,

4. Full-open lid easy for water filling, drainage valve for dirty water discharge.5. ultrasonic cleaning solutions penetrate virtually any soil type including: oils, residues, solvents, pastes and chemicals and other contaminants are safely lifted and dispersed, leaving a surface appearance that is clean and free of particulate; even in crevasses and internal bores.